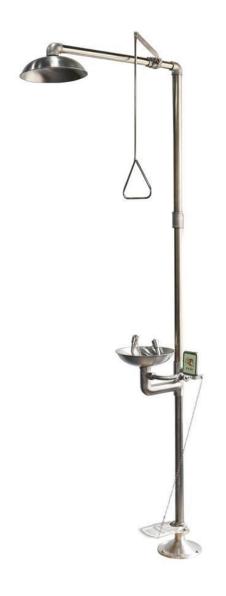

#### EMERGENCY WASH STATION WITH SAFETY SHOWER

In the event of accidental chemical splash, your safety and health depend upon how quickly you can be treated. These systems provide immediate and effective first aid treatment required. Safety station combines eye wash and shower from a single water outlet. Stay-open ball valves activate within 1 second. 260mm 304 stainless steel shower head delivers water at 120~180L/Min. The Spray pattern is 20" in diameter at 60" above floor. Stainless steel pull rod is easily located and

grasped in an emergency. Eye wash is activated by a ½" IPS stainless steel stay-open ball valve with cast aluminum flag handle. 260mm dia. Stainless steel bowl acts like a sink to drain water away. Unit comes with luminous signs for high visibility. Unit meets ANSI Z358.1 standard as primary eye wash and emergency shower. Complete with ANSI compliant identification sign.

#### **Product Specifications**

**DESCRIPTION:** Safety Station, Eyewash and Drench Shower

**CODE WITH FOOT PEDAL:** EWST01

**CODE WITHOUT FOOT PEDAL: EWST02** 

**COLOR FINISH: Silver** 

**CONSTRUCTION: 304 Stainless Steel** 

**MOUNTING:** Plumbing Required, Floor Mount

**BOWL MATERIAL**: 304 Stainless Steel

**BOWL COLOR: Silver** 

**INCLUDES:** Flip Top Dust Covers

**ADA COMPLIANT:** No

INLET/OUTLET SIZE: 1-1/4" NPT Female

**BOWL DIAMETER: 260mm** 

EYE/FACE WASH ACTIVATOR: Push Board or Foot Pedal

SHOWER ACTIVATOR: Pull Handle

**MEETS ANSI:** Z358.1-2014

**EYE/FACE WASH SPRAY HEADS: 2** 

**DUST PROOF COVER: 304 Stainless Steel** 

SHOWER HEAD MATERIAL: 304 Stainless Steel

**SHOWER HEAD DIAMETER:** 260mm

FLOW RATE -EYEWASH: 12~18L/Min

FLOW RATE-SHOWER: 120~180L/Min

**TYPE:** All Purpose Station

EYEWASH FLOW RATE: Non-Adjustable

**ASSEMBLY:** Unassembled

**OPTIONAL SPARE PARTS:** foot pedal