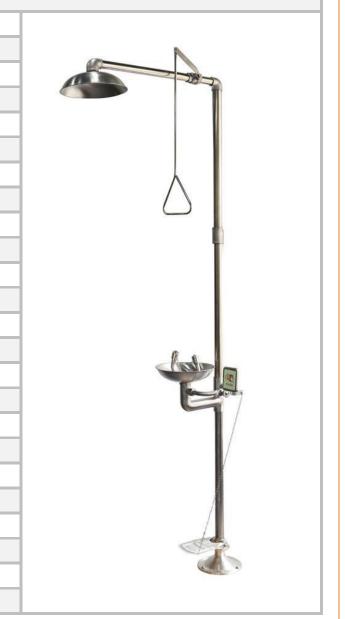

#### EMERGENCY WASH STATION WITH SAFETY SHOWER

In the event of accidental chemical splash, your safety and health depend upon how quickly you can be treated. These systems provide immediate and effective first aid treatment required. Safety station combines eye wash and shower from a single water outlet. Stay-open ball valves activate within 1 second. 260mm 304 stainless steel shower head delivers water at 120~180L/Min. The Spray pattern is 20" in diameter at 60" above floor. Stainless steel pull rod is easily located and

grasped in an emergency. Eye wash is activated by a ½" IPS stainless steel stay-open ball valve with cast aluminum flag handle. 260mm dia. Stainless steel bowl acts like a sink to drain water away. Unit comes with luminous signs for high visibility. Unit meets ANSI Z358.1 standard as primary eye wash and emergency shower. Complete with ANSI compliant identification sign.

#### **Product Specifications**

**DESCRIPTION:** Safety Station, Eyewash and Drench Shower

**CODE WITH FOOT PEDAL:** EWST01

**CODE WITHOUT FOOT PEDAL: EWST02** 

**COLOR FINISH: Silver** 

**CONSTRUCTION: 304 Stainless Steel** 

**MOUNTING:** Plumbing Required, Floor Mount

**BOWL MATERIAL**: 304 Stainless Steel

**BOWL COLOR: Silver** 

**INCLUDES:** Flip Top Dust Covers

**ADA COMPLIANT:** No

INLET/OUTLET SIZE: 1-1/4" NPT Female

**BOWL DIAMETER: 260mm** 

EYE/FACE WASH ACTIVATOR: Push Board or Foot Pedal

SHOWER ACTIVATOR: Pull Handle

**MEETS ANSI:** Z358.1-2014

**EYE/FACE WASH SPRAY HEADS: 2** 

**DUST PROOF COVER: 304 Stainless Steel** 

SHOWER HEAD MATERIAL: 304 Stainless Steel

**SHOWER HEAD DIAMETER:** 260mm

FLOW RATE -EYEWASH: 12~18L/Min

FLOW RATE-SHOWER: 120~180L/Min

**TYPE:** All Purpose Station

EYEWASH FLOW RATE: Non-Adjustable

**ASSEMBLY:** Unassembled

**OPTIONAL SPARE PARTS:** foot pedal