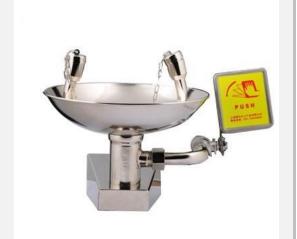

### **Wall Mount Eye Wash Station**

Eyewashes are used in hazardous work areas of enterprises such as laboratories, pharmaceuticals, chemicals, petrochemicals, electronics, and semiconductors. When chemical or Toxic materials splash on the eyes of the workers, the device quickly minimizes the damage and reduce the harm to the cause to the eyes caused by toxic and harmful substances.

#### **Product Specifications**

**DESCRIPTION:** Wall Mount Eye Wash Station

**CODE:** EWST03

MATERIALS: 304 Stainless Steel

SPRINKLER: 304 Stainless Steel

**INDICATOR:** Luminous Aluminum Alloy

ANTI-DUST COVER: 304 Stainless Steel

**EYEWASH OPERATION:** Hand Operated

WATER PRESSURE: 0.25 to 0.40 Mpa

EYEWASH FLOW: 12 to 18L Per Minute

**SPRINKLER SPACING:** 101.6mm

INLET: ½"

**OUTLET:** 1 1/4"

WEIGHT: 3.5 KG