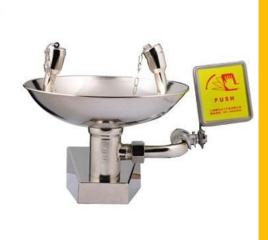

### **Wall Mount Eye Wash Station**

Eyewashes are used in hazardous work areas of enterprises such as laboratories, pharmaceuticals, chemicals, petrochemicals, electronics, and semiconductors. When chemical or Toxic materials splash on the eyes of the workers, the device quickly minimizes the damage and reduce the harm to the cause to the eyes caused by toxic and harmful substances.

#### **Product Specifications**

**DESCRIPTION:** Wall Mount Eye Wash Station

**CODE:** EWST03

MATERIALS: 304 Stainless Steel

SPRINKLER: 304 Stainless Steel

**INDICATOR:** Luminous Aluminum Alloy

ANTI-DUST COVER: 304 Stainless Steel

**EYEWASH OPERATION:** Hand Operated

WATER PRESSURE: 0.25 to 0.40 Mpa

EYEWASH FLOW: 12 to 18L Per Minute

**SPRINKLER SPACING:** 101.6mm

INLET: ½"

**OUTLET:** 1 1/4"

WEIGHT: 3.5 KG