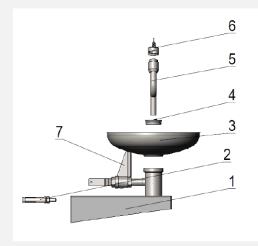

#### EMERGENCY WASH STATION WITH SAFETY SHOWER

In the event of accidental chemical splash, your safety and health depend upon how quickly you can be treated. These systems provide immediate and effective first aid treatment required. Safety station combines eye wash and shower from a single water outlet. Stay-open ball valves activate within 1 second. 260mm 304 stainless steel shower head delivers water at 120~180L/Min. The Spray pattern is 20" in diameter at 60" above floor. Stainless steel pull rod is easily located and

grasped in an emergency. Eye wash is activated by a ½" IPS stainless steel stay-open ball valve with cast aluminum flag handle. 260mm dia. Stainless steel bowl acts like a sink to drain water away. Unit comes with luminous signs for high visibility. Unit meets ANSI Z358.1 standard as primary eye wash and emergency shower. Complete with ANSI compliant identification sign.

#### **Product Specifications**

**DESCRIPTION:** Safety Station, Eyewash and Drench Shower

**CODE WITH FOOT PEDAL:** EWST01

**CODE WITHOUT FOOT PEDAL: EWST02** 

**COLOR FINISH: Silver** 

**CONSTRUCTION: 304 Stainless Steel** 

**MOUNTING:** Plumbing Required, Floor Mount

**BOWL MATERIAL**: 304 Stainless Steel

**BOWL COLOR: Silver** 

**INCLUDES:** Flip Top Dust Covers

**ADA COMPLIANT:** No

INLET/OUTLET SIZE: 1-1/4" NPT Female

**BOWL DIAMETER: 260mm** 

EYE/FACE WASH ACTIVATOR: Push Board or Foot Pedal

SHOWER ACTIVATOR: Pull Handle

**MEETS ANSI:** Z358.1-2014

**EYE/FACE WASH SPRAY HEADS: 2** 

**DUST PROOF COVER: 304 Stainless Steel** 

SHOWER HEAD MATERIAL: 304 Stainless Steel

**SHOWER HEAD DIAMETER:** 260mm

FLOW RATE -EYEWASH: 12~18L/Min

FLOW RATE-SHOWER: 120~180L/Min

**TYPE:** All Purpose Station

EYEWASH FLOW RATE: Non-Adjustable

**ASSEMBLY:** Unassembled

**OPTIONAL SPARE PARTS:** foot pedal